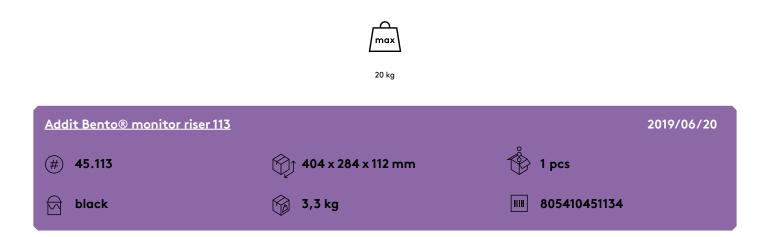

## 45.113 Addit Bento<sup>®</sup> monitor riser 113

The beauty of a design that is simple yet effective: this Addit Bento<sup>®</sup> monitor riser helps to improve your body posture by raising your monitor to eye-level. Its rubber feet ensure your monitor is perfectly stable and your desk remains scratch-free. Designed by Robert Bronwasser.

- Suitable for monitors up to 20 kg (44,1 lb)
- Made of sturdy steel with a durable matt powder coating
- Works great with the Addit Bento® ergonomic toolbox
- Fixed height
- Dimensions (w x d x h): 382 x 260 x 110 mm (15,0 x 10,2 x 4,3")