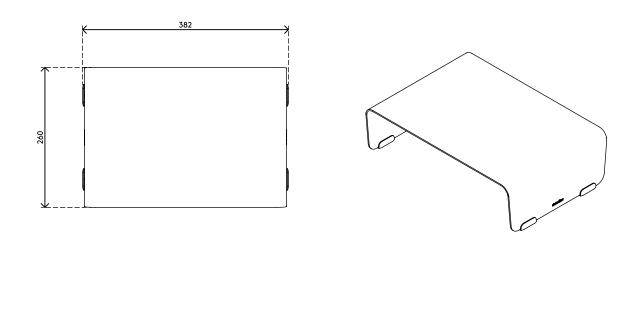

- Suitable for monitors up to 20 kg (44,1 lb)
- Made of sturdy steel with a durable matt powder coating
- Works great with the Addit Bento® ergonomic toolbox
- Fixed height
- Dimensions (w x d x h): 382 x 260 x 110 mm (15,0 x 10,2 x 4,3")