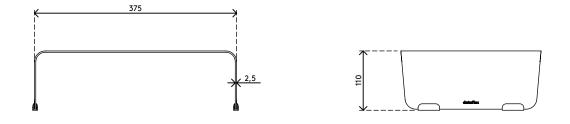

- Suitable for monitors up to 20 kg (44,1 lb)
- Made of sturdy steel with a durable matt powder coating
- Works great with the Addit Bento® ergonomic toolbox
- Fixed height
- Dimensions (w x d x h): 382 x 260 x 110 mm (15,0 x 10,2 x 4,3")