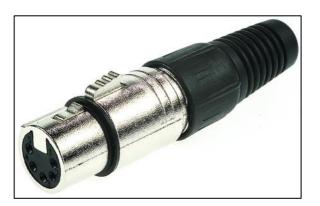

# Datasheet Natural 5 Way Female Straight Cable Mount XLR Connector

RS Stock number 457-992

#### **Description:**

Plastic Backshell Cable Mount Connectors

Cable mounting plugs and sockets with plastic backshells. Incorporated are an anti-vibration collar and are inter-mateable with the standard and universal chassis mount plugs and sockets. For suitable coloured identification collars, see stock no. 458-058 RS, Professionally Approved Products, gives you professional quality parts across all product categories. Our range has been testified by engineers as giving comparable quality to that of the leading brands without paying a premium price. RS XLR Connectors

#### Specification:

- Body Orientation: Straight
- Colour: Natural
- Gender : Female
- Housing Material: Zinc Aluminium Alloy
- Mounting Type: Cable Mount
- Number of Contacts: 5

RS, Professionally Approved Products, gives you professional quality parts across all products categories. Our range has been testified by engineers as giving comparable quality to that of the leading brands without paying a premium price.