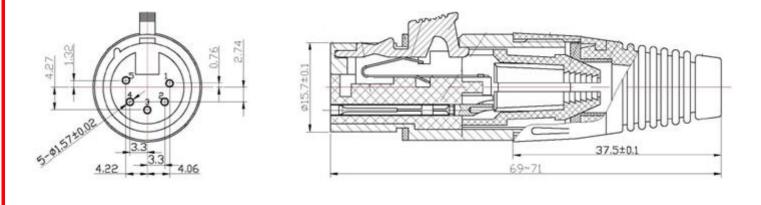

plugs and sockets. For suitable coloured identification collars, see stock no. 458-058 RS, Professionally Approved Products, gives you professional quality parts across all product categories. Our range has been testified by engineers as giving comparable quality to that of the leading brands without paying a premium price. RS XLR Connectors

#### Specification:

- Body Orientation: Straight
- Colour: Natural
- Gender : Female
- Housing Material: Zinc Aluminium Alloy
- Mounting Type: Cable Mount
- Number of Contacts: 5

RS, Professionally Approved Products, gives you professional quality parts across all products categories. Our range has been testified by engineers as giving comparable quality to that of the leading brands without paying a premium price.



## ENGLISH

#### Dimensions: