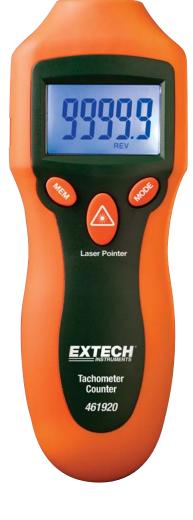

## **Mini Laser Photo Tachometer Counter**

## **Features:**

- Make non-contact RPM measurements of rotating objects
- · Use reflective tape on object to be measured and point the integral laser
- Memory button holds last reading and recalls min/max readings
- Counter function counts up to 99,999 revolutions
- Easy to read large 5 digit LCD display
- · Rugged double molded housing for better grip
- Complete with 9V battery and reflective tape