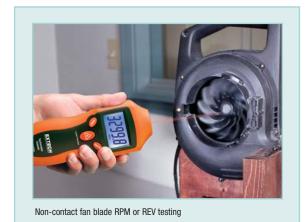

## Laser Light Source

Used for greater accuracy and longer measuring distances taking non-contact RPM measurements

## **Features:**

- Make non-contact RPM measurements of rotating objects
- · Use reflective tape on object to be measured and point the integral laser
- Memory button holds last reading and recalls min/max readings
- Counter function counts up to 99,999 revolutions
- Easy to read large 5 digit LCD display
- · Rugged double molded housing for better grip
- Complete with 9V battery and reflective tape