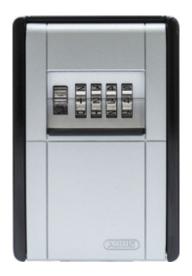

## **Technology and features**

- Solid metal housing
- · Locking cover made of zinc die-cast
- 4-digit individually settable code
- Protective cover with sliding mechanism
- · For wall mouting with screws
- Can hold up to 20 keys or 14 code cards
- Outer dimensions of housing: 80 x 120 x 45
- · Easily removable clip-in hooks guarantee consumer's comfort