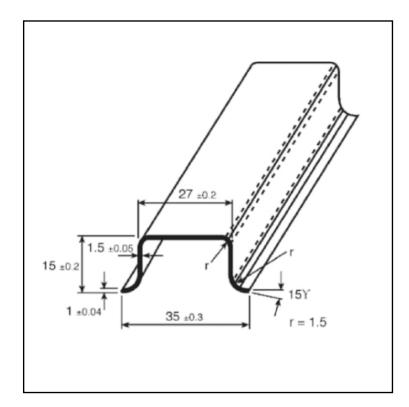

### Mechanical Specifications

| Material | Steel    |
|----------|----------|
| Length   | 1000mm   |
| Width    | 35mm     |
| Height   | 15mm     |
| Weight   | 0.67kg/m |