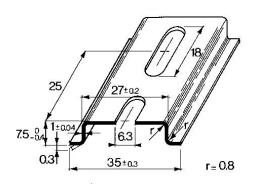

#### **Product Details**

RS Pro DIN rail top hat is made from electro-galvanised steel for corrosion resistance. This 35 mm wide symmetric DIN rail top hat is 1000 mm long is compatible with a professional grade TS35 standard DIN rails. The DIN rail top hat is available in full and perforated versions, in various lengths. It measures 1000 x 35 x 7.5 mm.

## **Specifications:**

| Compatibility | Top Hat      |
|---------------|--------------|
| DIN Rail Type | TS35 Slotted |
| Height        | 7.5 mm       |
| Length        | 1000 mm      |
| Material      | Steel        |
| Width         | 35 mm        |
| Slot Length   | 18 mm        |