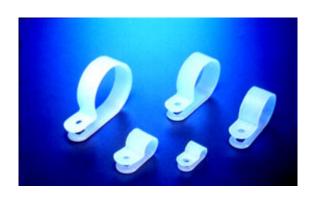

## 0501 CABLE CLAMP

**ENGLISH** 

Material: UL approved Nylon 66, 94V-2

KSS CABLE CLAMPS are designed to hold cable, tubes, and components in domestic appliance, electronics and electric apparatus generally.

Interior edges are radiused to protect cable insulation.

To apply, just clamp down on loosen cables and screw it to chassis. Black colour available

| Unit:mm ITEM No. |        | A   | В    | C    | D           | E    | F   | Packing |
|------------------|--------|-----|------|------|-------------|------|-----|---------|
|                  | UC-0   | 4.8 | 8.0  | 9.6  | 3(1/8'')    | 17   | 1.2 | 100pcs  |
|                  | UC-0.5 | 4.8 | 9.2  | 9.6  | 5(3/16'')   | 18.6 | 1.2 |         |
|                  | UC-1   | 4.6 | 10.0 | 10.0 | 6.35(1/4")  | 20.0 | 1.4 |         |
|                  | UC-1.5 | 4.6 | 12.0 | 10.0 | 7.9(5/16'') | 22.0 | 1.5 |         |
|                  | UC-2   | 5.0 | 12.5 | 12.0 | 9.5(3/8'')  | 24.0 | 1.5 |         |
|                  | UC-3   | 4.6 | 15.2 | 12.0 | 12.7(1/2")  | 31.0 | 1.5 |         |
|                  | UC-4   | 4.6 | 18.2 | 12.0 | 15.8(5/8'') | 34.3 | 1.5 |         |