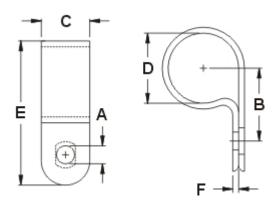

Interior edges are radiused to protect cable insulation.

To apply, just clamp down on loosen cables and screw it to chassis. Black colour available

| Unit:mm ITEM No. |        | A   | В    | C    | D           | E    | F   | Packing |
|------------------|--------|-----|------|------|-------------|------|-----|---------|
|                  | UC-0   | 4.8 | 8.0  | 9.6  | 3(1/8'')    | 17   | 1.2 | 100pcs  |
|                  | UC-0.5 | 4.8 | 9.2  | 9.6  | 5(3/16'')   | 18.6 | 1.2 |         |
|                  | UC-1   | 4.6 | 10.0 | 10.0 | 6.35(1/4")  | 20.0 | 1.4 |         |
|                  | UC-1.5 | 4.6 | 12.0 | 10.0 | 7.9(5/16'') | 22.0 | 1.5 |         |
|                  | UC-2   | 5.0 | 12.5 | 12.0 | 9.5(3/8'')  | 24.0 | 1.5 |         |
|                  | UC-3   | 4.6 | 15.2 | 12.0 | 12.7(1/2")  | 31.0 | 1.5 |         |
|                  | UC-4   | 4.6 | 18.2 | 12.0 | 15.8(5/8'') | 34.3 | 1.5 |         |

## ENGLISH

| UC-5   | 4.6 | 18.2 | 11.78 | 19.4(3/4")    | 35.0 | 1.5 |
|--------|-----|------|-------|---------------|------|-----|
| UC-6   | 4.6 | 22.0 | 12.0  | 25.4(1")      | 43.0 | 1.8 |
| UC-6.5 | 4.6 | 24.0 | 12.0  | 27.5(1 1/16") | 50.0 | 1.8 |
| UC-7   | 4.6 | 26.2 | 12.0  | 31.8(1 1/4'') | 46.2 | 1.8 |
| UC-9   | 4.6 | 30.0 | 12.0  | 36.7(1 1/2")  | 50   | 1.8 |