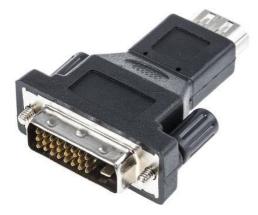

## **Datasheet**

Straight Video Connector Adapter Male DVI to HDMI Female Stock Number: 489-472

| Body Orientation           | Straight        |
|----------------------------|-----------------|
| Colour                     | Black           |
| Contact Plating            | Nickel          |
| Converts From Gender       | Male            |
| Converts From Type         | DVI             |
| Converts To Gender         | HDMI            |
| Converts To Type           | Female          |
| Current Rating             | 0.5A            |
| End 1                      | Female HDMI (1) |
| End 1 Number of Connectors | 1               |
| End 2                      | Male DVI (1)    |
| End 2 Number of Connectors | 1               |
| Housing Material           | PVC             |
| Туре                       | Audio, Video    |
| Voltage Rating             | 300 V           |