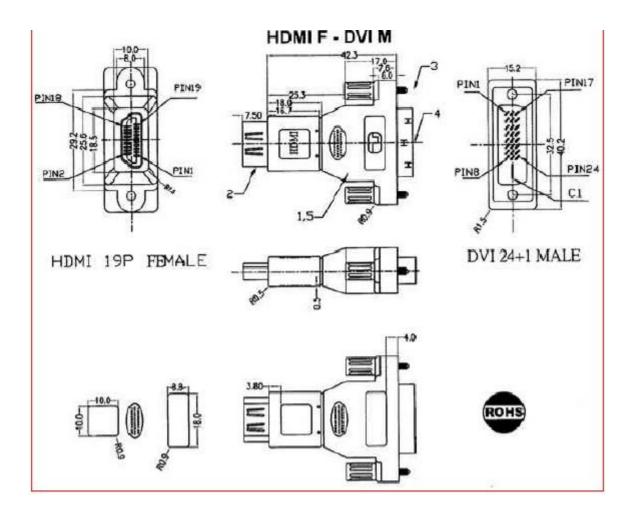

## **Datasheet**

Straight Video Connector Adapter Male DVI to HDMI Female Stock Number: 489-472

| Body Orientation           | Straight        |
|----------------------------|-----------------|
| Colour                     | Black           |
| Contact Plating            | Nickel          |
| Converts From Gender       | Male            |
| Converts From Type         | DVI             |
| Converts To Gender         | HDMI            |
| Converts To Type           | Female          |
| Current Rating             | 0.5A            |
| End 1                      | Female HDMI (1) |
| End 1 Number of Connectors | 1               |
| End 2                      | Male DVI (1)    |
| End 2 Number of Connectors | 1               |
| Housing Material           | PVC             |
| Туре                       | Audio, Video    |
| Voltage Rating             | 300 V           |