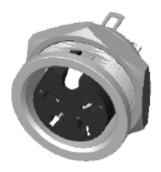

#### **Datasheet**

# **ENGLISH**

### **Socket Panel Screw Mount**

RS Stock number 490-848



## **Specifications:**

Rating: 100V AC 4A max.

Contact Resistance:  $pins-30m\Omega \; max; \; shell-50m\Omega \; max.$ 

Insulation Resistance:  $100M\Omega$  min. at 500V DC

Voltage Withstand: 250V AC R.M.S for 1 minute

## **Dimensions(mm)**









**Through Hole Dimension** 



RS, Professionally Approved Products, gives you professional quality parts across all products categories. Our range has been testified by engineers as giving comparable quality to that of the leading brands without paying a premium price.