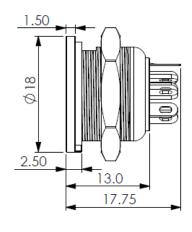

### **Dimensions(mm)**

RS, Professionally Approved Products, gives you professional quality parts across all products categories. Our range has been testified by engineers as giving comparable quality to that of the leading brands without paying a premium price.

# ENGLISH

**Through Hole Dimension** 

| No. | Description      | Material | Treat       |
|-----|------------------|----------|-------------|
| 1   | Shield Cover     | Zn Alloy | Chrome Ptd. |
| 2   | Negative Contact | Copper   | Nickel Ptd. |
| 3   | 8P 270 Housing   | ABS      |             |
| 4   | Terminals        | Brass    | Silver Ptd. |
| 5   | Screw Nut        | Brass    | Nickel Ptd. |