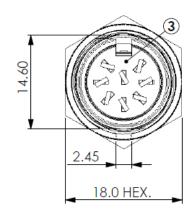

### **Dimensions(mm)**

RS, Professionally Approved Products, gives you professional quality parts across all products categories. Our range has been testified by engineers as giving comparable quality to that of the leading brands without paying a premium price.

# ENGLISH

**Through Hole Dimension** 

| No. | Description      | Material | Treat       |
|-----|------------------|----------|-------------|
| 1   | Shield Cover     | Zn Alloy | Chrome Ptd. |
| 2   | Negative Contact | Copper   | Nickel Ptd. |
| 3   | 8P 270 Housing   | ABS      |             |
| 4   | Terminals        | Brass    | Silver Ptd. |
| 5   | Screw Nut        | Brass    | Nickel Ptd. |