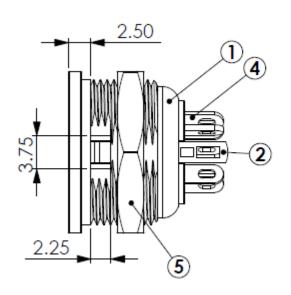

### **Dimensions(mm)**

RS, Professionally Approved Products, gives you professional quality parts across all products categories. Our range has been testified by engineers as giving comparable quality to that of the leading brands without paying a premium price.

# ENGLISH

**Through Hole Dimension** 

| No. | Description      | Material | Treat       |
|-----|------------------|----------|-------------|
| 1   | Shield Cover     | Zn Alloy | Chrome Ptd. |
| 2   | Negative Contact | Copper   | Nickel Ptd. |
| 3   | 8P 270 Housing   | ABS      |             |
| 4   | Terminals        | Brass    | Silver Ptd. |
| 5   | Screw Nut        | Brass    | Nickel Ptd. |