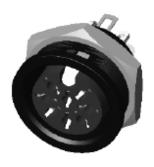

#### **Datasheet**

# ENGLISH

#### **8P 270 DIN Socket Panel Screw Mount**

RS Stock number 491-140



## **Specifications:**

Rating: 100V AC 4A max.

Contact Resistance: pins- $30m\Omega$  max; shell-50m  $\Omega$  max.

Insulation Resistance:  $100M\Omega$  min. at 500V DC

Dielectric Strength: 250V AC R.M.S. for 1 minute

### **Dimensions(mm)**







RS, Professionally Approved Products, gives you professional quality parts across all products categories. Our range has been testified by engineers as giving comparable quality to that of the leading brands without paying a premium price.



# ENGLISH





**Through Hole Dimension** 

| No. | Description      | Material | Treat       |
|-----|------------------|----------|-------------|
| 1   | Shield Cover     | Zn Alloy | Chrome Ptd. |
| 2   | Negative Contact | Copper   | Nickel Ptd. |
| 3   | 8P 270 Housing   | ABS      |