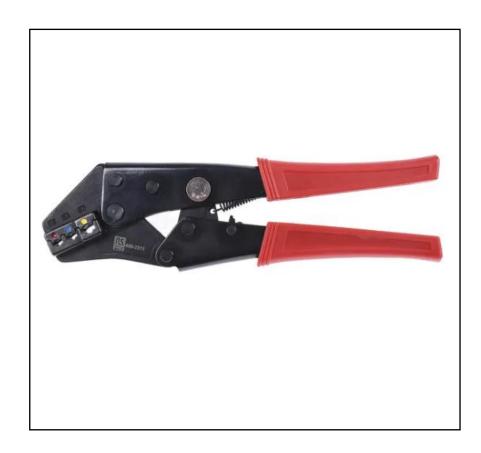

# RS PRO Plier Crimping Tool, 1.5mm<sup>2</sup> to 6mm<sup>2</sup>

RS Stock No.: 499-2313

RS Professionally Approved Products bring to you professional quality parts across all product categories. Our product range has been tested by engineers and provides a comparable quality to the leading brands without paying a premium price.

# **Product Description**

From the trusted RS PRO brand this ratchet action crimping tool is designed for use with insulated terminals, and easily crimps ring, spade and bullet crimp terminals onto appropriate wires and cables. The different crimp sizes are even colour-coded for further ease of use, and are suitable for use on insulated vinyl, polycarbonate and nylon Red, Blue and Yellow.