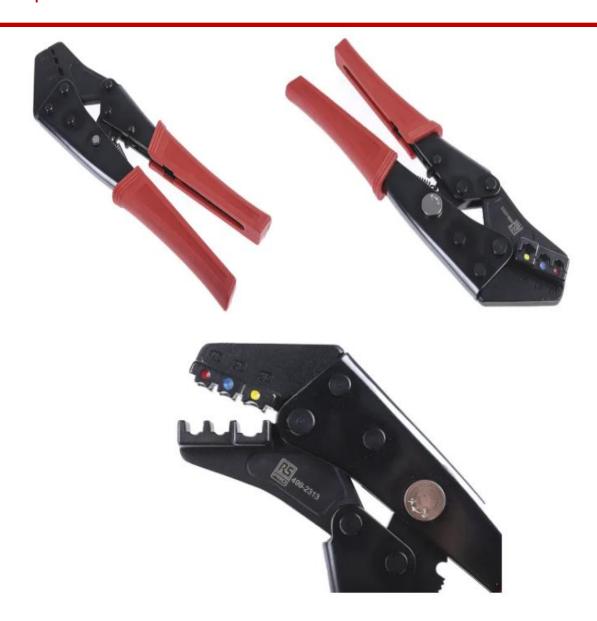

# **Product Description**

From the trusted RS PRO brand this ratchet action crimping tool is designed for use with insulated terminals, and easily crimps ring, spade and bullet crimp terminals onto appropriate wires and cables. The different crimp sizes are even colour-coded for further ease of use, and are suitable for use on insulated vinyl, polycarbonate and nylon Red, Blue and Yellow.

#### **General Specifications**

| Crimp Tool Type      | Plier                                                                                                                                                                                                                                                                                                |
|----------------------|------------------------------------------------------------------------------------------------------------------------------------------------------------------------------------------------------------------------------------------------------------------------------------------------------|
| Crimp Connector Type | Insulated Terminal                                                                                                                                                                                                                                                                                   |
| Crimp Profile        | Crimping Jaw and Ratching Mechanism - Power die casting chrome molybdenum vanadium steel                                                                                                                                                                                                             |
| Finish               | Crimping Jaw and Ratching Mechanism - Chemical blackened finish                                                                                                                                                                                                                                      |
| Applications         | This versatile and reliable terminal crimper can be used to crimp all kids of insulated terminals onto wires, and as such has a wide range of uses in electrical applications. These RS PRO ratcheting terminal crimpers can be used in: Prototyping, Electronics, Engineering, Test and Measurement |