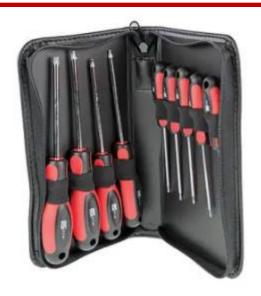

# RS PRO Engineers Torx Screwdriver Set 9 Piece

RS Stock No.: 499-2408

RS Professionally Approved Products bring to you professional quality parts across all product categories. Our product range has been tested by engineers and provides a comparable quality to the leading brands without paying a premium price.

## **Product Description**

From RS PRO this nine-piece screwdriver set contains popular sizes of TORX head screwdrivers. TORX is a type of screw head with a six-point star intrusion, designed to ensure even more torque can be applied. For this reason, they are often used when extra security is required.

### **General Specifications**

| Screwdriver Type | Engineers                                                                                                                              |
|------------------|----------------------------------------------------------------------------------------------------------------------------------------|
| Number of Pieces | 9                                                                                                                                      |
| Tip Type         | Torx                                                                                                                                   |
| Set Contents     | Torx: T6; T7; T8; T9; T10; T15; T20; T25; T30                                                                                          |
| Applications     | Mechanical and industrial production, Electronics, Opening consoles - Xbox/Playstation, Woodworking/carpentry, Fastening wood to metal |

### **Mechanical Specifications**

| Tip Size       | Torx: T6; T7; T8; T9; T10; T15; T20; T25; T30 |
|----------------|-----------------------------------------------|
| Blade Material | Steel                                         |
| Blade Finish   | Zinc Blasted, Lacquer                         |