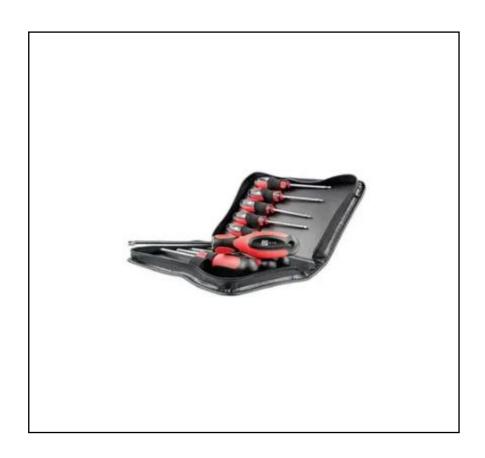

# RS PRO Engineers Torx Screwdriver Set 9 Piece

RS Stock No.: 499-2408

RS Professionally Approved Products bring to you professional quality parts across all product categories. Our product range has been tested by engineers and provides a comparable quality to the leading brands without paying a premium price.

## **Product Description**

From RS PRO this nine-piece screwdriver set contains popular sizes of TORX head screwdrivers. TORX is a type of screw head with a six-point star intrusion, designed to ensure even more torque can be applied. For this reason, they are often used when extra security is required.

### **General Specifications**

| Screwdriver Type | Engineers                                                                                                                              |
|------------------|----------------------------------------------------------------------------------------------------------------------------------------|
| Number of Pieces | 9                                                                                                                                      |
| Tip Type         | Torx                                                                                                                                   |
| Set Contents     | Torx: T6; T7; T8; T9; T10; T15; T20; T25; T30                                                                                          |
| Applications     | Mechanical and industrial production, Electronics, Opening consoles - Xbox/Playstation, Woodworking/carpentry, Fastening wood to metal |