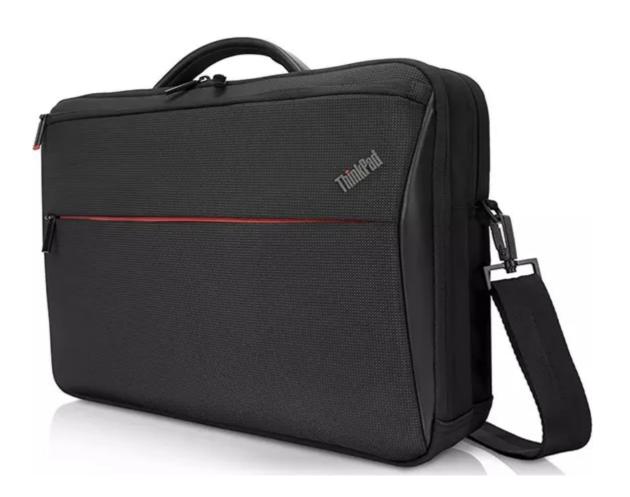

# ThinkPad Professional 15.6-inch Topload Case

lenovo.com/us/en/p/accessories-and-software/cases-and-bags/briefcases-toploads/4x40q26384

Part Number: 4X40Q26384

#### **Overview**

The Lenovo ThinkPad Professional Top-load Case is a new take on the traditional briefcase for the modern professional. This full-sized yet streamlined design carries, protects, and organizes all your business essentials, while premium, lightweight materials withstand everyday wear and tear.

### **Key Details**

- PC compartment supports laptops up to 15.6", with a separate padded pocket for an additional smaller device
- Main compartment features a full workstation and storage pockets for accessories and other small items
- Additional front-panel storage pocket
- Rear features include a convenient trolley strap
- Single comfort handle
- Limited lifetime warranty