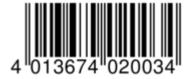

## **INFORMATION**

Product name
Part No.
EAN-Code
Customs tariff number
Material Group
Product content

Lithium Battery 2CR5 5020032 4013674020034 85065010900 03 1 Lithium battery 2CR5

Product Packing + Product Packing Unit 34 × 17 × 45 mm / 39 g 86 × 18 × 123 mm / 47 g 12 (130 × 121 × 95 mm)