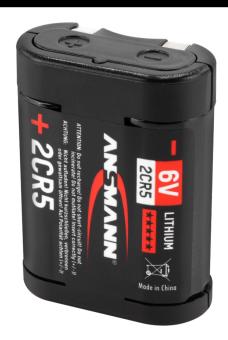

## ANSMANN Lithium Battery 2CR5

- High-quality ANSMANN lithium battery
- Ideally suited for use in remote controls, cameras (SLR), LED lamps, sensor-operated taps and basin fittings
- The lithium battery offers you reliable performance and long-term durability (10 years).
- The lithium battery can be used at temperatures of -40°C to +70°C. They are exceptionally tolerant of negative temperatures.
- Excellent price-performance ratio

## **INFORMATION**

Product name
Part No.
EAN-Code
Customs tariff number
Material Group
Product content

Lithium Battery 2CR5 5020032 4013674020034 85065010900 03 1 Lithium battery 2CR5

Product Packing + Product Packing Unit 34 × 17 × 45 mm / 39 g 86 × 18 × 123 mm / 47 g 12 (130 × 121 × 95 mm)