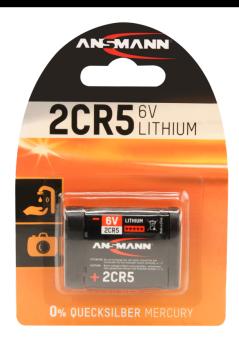

## ANSMANN Lithium Battery 2CR5

- High-quality ANSMANN lithium battery
- Ideally suited for use in remote controls, cameras (SLR), LED lamps, sensor-operated taps and basin fittings
- The lithium battery offers you reliable performance and long-term durability (10 years).
- The lithium battery can be used at temperatures of -40°C to +70°C. They are exceptionally tolerant of negative temperatures.
- Excellent price-performance ratio

## **INFORMATION**

Product name
Part No.
EAN-Code
Customs tariff number
Material Group
Product content

Lithium Battery 2CR5 5020032 4013674020034 85065010900 03 1 Lithium battery 2CR5

Product Packing + Product Packing Unit 34 × 17 × 45 mm / 39 g 86 × 18 × 123 mm / 47 g 12 (130 × 121 × 95 mm)