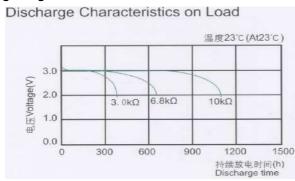

## Discharge diagrams:

shelf life: 10 years under proper storage conditions (ta: ≤ 22°C; RH: 60 ± 15%)

operating temperature

range: - 20...60 °C

mechanical specifications:

リチウムバンテリー LITHIUM BATTERY CR 2430 3V