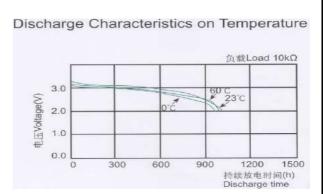

## Discharge diagrams:

shelf life: 10 years under proper storage conditions (ta: ≤ 22°C; RH: 60 ± 15%)

operating temperature

range: - 20...60 °C

mechanical specifications:

リチウムバンテリー LITHIUM BATTERY CR 2430 3V