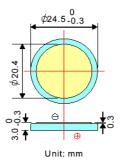

blister card dimensions: 56 x 71.5mm

weight: 6g (incl. battery)

nominal weight: 4.3 g

VN-WVNN.

| ANSMANN Specifications for model: | CR2430 Lithium Button Cell blister package |
|-----------------------------------|--------------------------------------------|
| data sheet no. / part no.         | 5020092                                    |
| supplier no.                      | 702572                                     |
| author / date                     | TG / 03.12.2010                            |