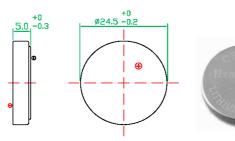

## mechanical specifications:

blister card dimensions: 56 x 71.5mm

weight: 8g (incl. battery)

nominal weight: 6.4 g

Tioninal Weight.

| ANSMANN Specifications for model: | CR2450 Lithium Button Cell blister package |
|-----------------------------------|--------------------------------------------|
| data sheet no. / part no.         | 5020112                                    |
| Version no.                       |                                            |
| author / date                     | Gramlich / 02.12.2010                      |