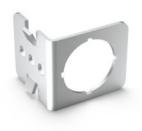

### description

With the EDGE mounting bracket, the RAMO can be mounted on profiles and without additional insulating material housing. This offers freedom in mounting and new possibilities to place the components away from the central machine or device control panel.