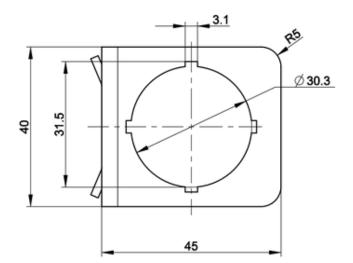

### > mounting diameters

Mounting hole 30.3 mm Grid, min. 40 mm

> mechanical data

Resistance to force on the side 100 N

#### **Dimensioned drawing**