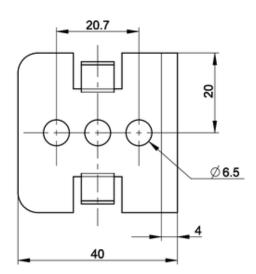

and system engineering
- > Signalling systems
- > Vehicle construction
- > Chemical industry
- > Industrial robots

### description

With the EDGE mounting bracket, the RAMO can be mounted on profiles and without additional insulating material housing. This offers freedom in mounting and new possibilities to place the components away from the central machine or device control panel.

### technical data

| > | α | en | eral |
|---|---|----|------|
|   |   |    |      |

Packaging unit 2 pcs. net weight 35.6 g

MOQ order 2 pcs.
RoHS compliant Yes
REACH compliant Yes

### > mounting diameters

Mounting hole 30.3 mm Grid, min. 40 mm

> mechanical data

Resistance to force on the side 100 N

#### direct links

> RAFI eCatalog

# 5.04.013.042/0000



# drawings

#### **Dimensioned drawing**