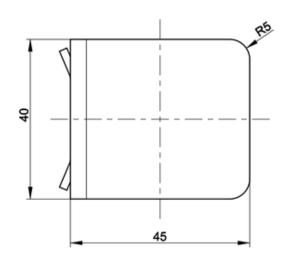

- > Mechanical and system engineering
- > Signalling systems
- > Vehicle construction
- > Chemical industry
- > Industrial robots

### description

With the EDGE mounting bracket, the RAMO can be mounted on profiles and without additional insulating material housing. This offers freedom in mounting and new possibilities to place the components away from the central machine or device control panel.

### technical data

| > | general   |  |
|---|-----------|--|
| • | quilli ai |  |

Packaging unit 2 pcs. net weight 47.5 g

MOQ order 2 pcs. RoHS compliant Yes **REACH** compliant Yes

> mounting diameters

Grid, min. 40 mm

mechanical data

Resistance to force on the side 100 N direct links

> RAFI eCatalog

RAFI GmbH & Co. KG

# 5.04.013.043/0000



# drawings

#### **Dimensioned drawing**





RAFI GmbH & Co. KG