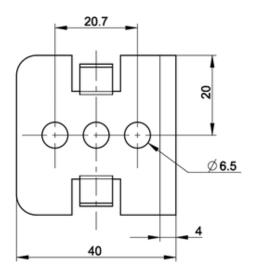

> Mechanical and system engineering
- > Signalling systems
- > Vehicle construction
- > Chemical industry
- > Industrial robots

### description

With the EDGE mounting bracket, the RAMO can be mounted on profiles and without additional insulating material housing. This offers freedom in mounting and new possibilities to place the components away from the central machine or device control panel.

### technical data

| > | general   |  |
|---|-----------|--|
| • | quilli ai |  |

Packaging unit 2 pcs. net weight 47.5 g

MOQ order 2 pcs. RoHS compliant Yes **REACH** compliant Yes

> mounting diameters

Grid, min. 40 mm

mechanical data

Resistance to force on the side 100 N direct links

> RAFI eCatalog

RAFI GmbH & Co. KG

# 5.04.013.043/0000



# drawings

#### **Dimensioned drawing**





RAFI GmbH & Co. KG