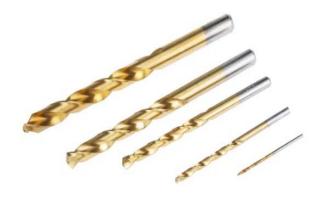

#### **Product Description**

RS Pro 170 piece high-speed steel titanium coated drill set that comes in a RS Pro red metal case with a handle and two locks. This drill set has a wide range of drill bit sizes ranging from 1.0mm to 10mm making it perfect for many workshop applications.

#### **General Specifications**

| Set Type             | Jobber Drill Set |
|----------------------|------------------|
| Minimum Size         | 1mm              |
| Maximum Size         | 10mm             |
| Drilling Application | Metal            |
| Material             | HSS              |
| Number of Pieces     | 170              |
| Set Contents         | HSS Drill Bits   |
| Flute Type           | Ground           |