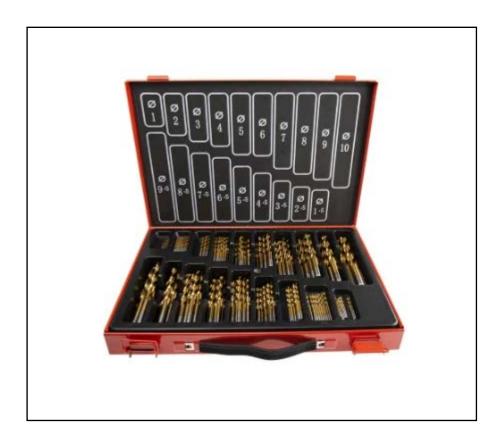

# RS PRO 170 piece Metal Twist Drill Bit Set, 1mm to 10mm

RS Stock No.: 507-1732

RS Professionally Approved Products bring to you professional quality parts across all product categories. Our product range has been tested by engineers and provides a comparable quality to the leading brands without paying a premium price.

#### **Product Description**

RS Pro 170 piece high-speed steel titanium coated drill set that comes in a RS Pro red metal case with a handle and two locks. This drill set has a wide range of drill bit sizes ranging from 1.0mm to 10mm making it perfect for many workshop applications.

#### **General Specifications**

| Set Type             | Jobber Drill Set |
|----------------------|------------------|
| Minimum Size         | 1mm              |
| Maximum Size         | 10mm             |
| Drilling Application | Metal            |
| Material             | HSS              |
| Number of Pieces     | 170              |
| Set Contents         | HSS Drill Bits   |
| Flute Type           | Ground           |