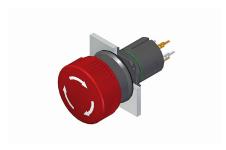

## 51-253.026 - Stop switch complete

#### 51-253.026 - Stop switch complete

Attention: The preview is based on a sample product. This can differ from your current configuration.

Mounting

Mounting cut-out Ø 16 mm Design raised

**Front** 

Front dimension  $\varnothing$  24.5 mm Front shape round

Other Attributes

Weight 0,011 kg

**Operating-/Indication part** 

Lens material Plastic
Lens colour red
Lens profile Mushroom
Lens optics opaque
Lens illumination non-illuminative

**IP-Rating** 

Front protection IP65

**Connection Method** 

Terminal Universal 2.0 x 0.5 mm

**Actuator** 

Switching action Maintained

**Switching element** 

Switching system

Contacts

1 NC + 1 NO

Switching voltage

Switching current

Low-level element
1 NC + 1 NO
42 V AC/DC

0,1 A

Contact material gold-plated silver

**Function** 

Stop switch