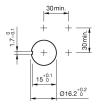

### **Mounting cut-outs**

#### **Additional information**

Marking arrows

If the anti-twist ring is not used the panel thickness increases to 4 mm