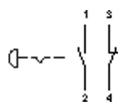

## Wiring diagram

## Legend

Contacts: NC = Normally closed, NO = Normally open

Switching action: C = Maintained