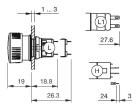

nt configuration.

Mounting

Mounting cut-out Ø 16 mm Design raised

**Front** 

Front dimension  $\varnothing$  24.5 mm Front shape round

Other Attributes

Weight 0,011 kg

**Operating-/Indication part** 

Lens material Plastic
Lens colour red
Lens profile Mushroom
Lens optics opaque
Lens illumination non-illuminative

**IP-Rating** 

Front protection IP65

**Connection Method** 

Terminal Universal 2.0 x 0.5 mm

**Actuator** 

Switching action Maintained

**Switching element** 

Switching system

Contacts

1 NC + 1 NO

Switching voltage

Switching current

Low-level element
1 NC + 1 NO
42 V AC/DC

0,1 A

Contact material gold-plated silver

**Function** 

Stop switch

# EAO – Your Expert Partner for **Human Machine Interfaces**

# 51-253.026 - Stop switch complete

#### **Dimensions**



H = Universal terminal 2.0 x 0.5 mm

### **Mounting cut-outs**



## Wiring diagram



#### **Additional information**

Marking arrows

If the anti-twist ring is not used the panel thickness increases to 4 mm

## Legend

Contacts: NC = Normally closed, NO = Normally open

Switching action: C = Maintained