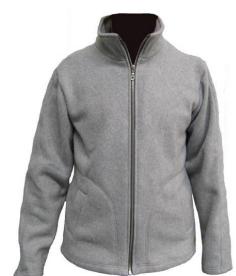

## **GREY FLEECE**

51-761-02xx

ESD Fleece with 2 side pockets and ESD fabric logo on the front Extremely warm it is perfect for the winter season Also available in blue