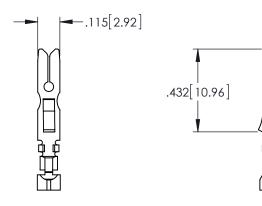

1. MATERIAL: PHOSPHOR BRONZE ALLLOY CA-510

2. PLATING: GOLD OVER NICKEL ALL OVER

3. INCHES [MM]

| 516 SERIES CONTACT<br>PART NUMBER: 516-290-590                        |                                                                                                                                                                                                  | ACAD REFERENCE NO.  | 516-290-590     |        |
|-----------------------------------------------------------------------|--------------------------------------------------------------------------------------------------------------------------------------------------------------------------------------------------|---------------------|-----------------|--------|
|                                                                       |                                                                                                                                                                                                  | DRAWN:R.STA.MONICA  | DATE: MAY.30/11 |        |
|                                                                       |                                                                                                                                                                                                  | CHECKED:            | DATE:           |        |
| EDAC INC TORONTO, ONTARIO CANADA YOUR CONNECTION TO QUALITY & SERVICE | THESE DRAWINGS AND SPECIFICATIONS ARE THE PROPERTY OF EDAC INC.,AND SHALL NOT BE REPRODUCED, OR COPIED OR USED AS THE BASIS FOR THE MANUFACTURE OR SALE OF APPARATUS WITHOUT WRITTEN PERMISSION. | SCALE: NOT TO SCALE | SHEET           | 1 OF 1 |
|                                                                       |                                                                                                                                                                                                  | DRAWING NUMBER      |                 | ISSUE  |
|                                                                       |                                                                                                                                                                                                  | 516-290-590         | )               | 1      |