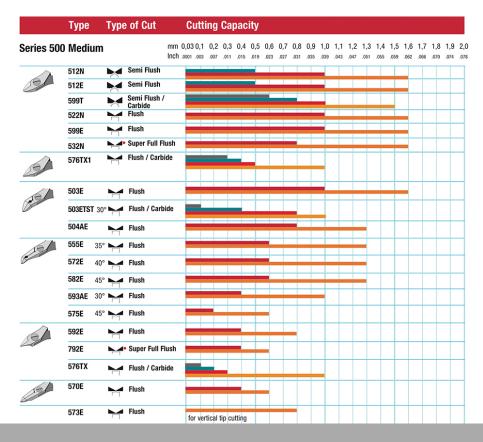

## The Perfect Cut - Strong, sharp and precise, every time

The Weller Erem Series 500 Micro is a full range of medium sized, robust, precision cutters with a wide range of head shapes. The cutters are manufactured from high grade tool steel. The cutting edges are hardened to Rockwell 63-65 HRC. The precision cutters have a nonreflecting surface, are ESD safe and resharpable.