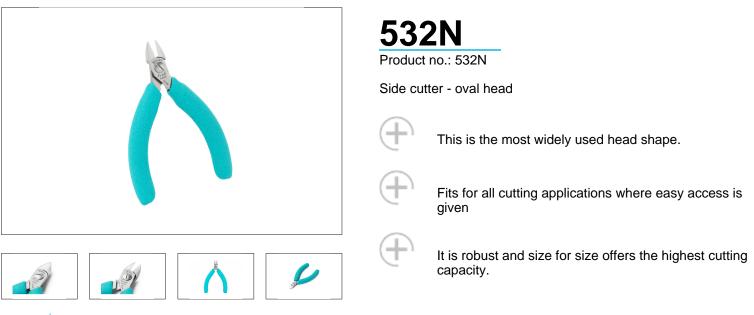

## The Perfect Cut - Strong, sharp and precise, every time

The Weller Erem Series 500 Micro is a full range of medium sized, robust, precision cutters with a wide range of head shapes. The cutters are manufactured from high grade tool steel. The cutting edges are hardened to Rockwell 63-65 HRC. The precision cutters have a nonreflecting surface, are ESD safe and resharpable.

| Wel | ler® |
|-----|------|
|     | Erem |

| -)                                           |                  |
|----------------------------------------------|------------------|
| Technical Data                               |                  |
| Length mm                                    | 115              |
| Length of cutting edges mm                   | 12               |
| Head width mm                                | 11               |
| Head thickness mm                            | 6                |
| Head length mm                               | 19               |
| Max. cutting capability – hard wire mm       |                  |
| Weight in oz                                 | 2.335            |
| Length of cutting edges Inches               | 0.472            |
| Head width Inches                            | 0.433            |
| Head thickness Inches                        | 0.236            |
| Head length Inches                           | 0.748            |
| ESD-safe                                     | on               |
| Cut                                          | Super full flush |
| Max. cutting capability – medium hardness mm | Ø 0,8            |
| Max. cutting capability – copper wire mm     | Ø 1,6            |
| Length inches                                | 4.528            |
| Weight in g                                  | 66               |
| Erem applications                            | Microelectronic  |