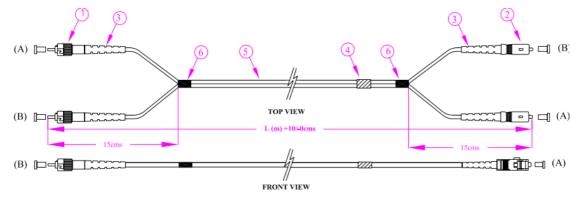

## **Dimensions: (mm)**

### **RoHS Compliant**

| Id No. | Description              | Ea |
|--------|--------------------------|----|
| 1.     | ST Connector             | 2  |
| 2.     | SC Connector             | 2  |
| 3.     | SC & ST Boots            | 4  |
| 4.     | Identification Label     | 1  |
| 5.     | 2.8mm Duplex Cable (L m) | 1  |
| 6.     | Black Tape               | 2  |

**Connector:** LC clips shall be mounted on to the connector to make it duplex.

Coiling Diameter: Coiling Diameter of the patchcord shall be greater than 200mm

RS, Professionally Approved Products, gives you professional quality parts across all products categories. Our range has been testified by engineers as giving comparable quality to that of the leading brands without paying a premium price.