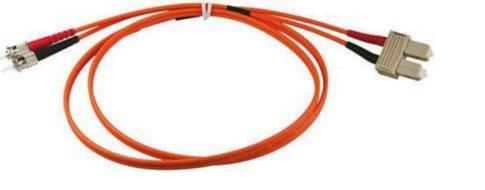

# Datasheet Fibre Optic Cable Assembly

RS Stock number 536-6923

### **RoHS Compliant**

| Id No. | Description              | Ea |
|--------|--------------------------|----|
| 1.     | ST Connector             | 2  |
| 2.     | SC Connector             | 2  |
| 3.     | SC & ST Boots            | 4  |
| 4.     | Identification Label     | 1  |
| 5.     | 2.8mm Duplex Cable (L m) | 1  |
| 6.     | Black Tape               | 2  |