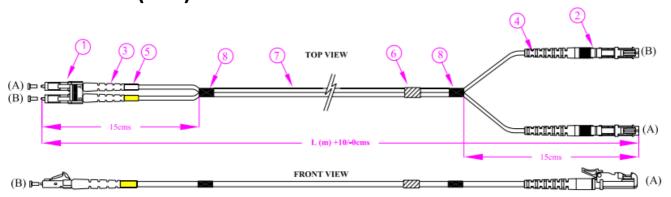

## **Dimensions (mm)**

| No. | Description                      | Ea  |
|-----|----------------------------------|-----|
| 1   | LC Connector                     | 2   |
| 2   | E2000 Connector                  | 2   |
| 3   | Lc Boots                         | 2   |
| 4   | E2000 Boots                      | 2   |
| 5   | LC Heat Shrink ( yellow + white) | 1+1 |
| 6   | Identification Label             | 1   |
| 7   | 1.6mm Duplex Cable (Lm)          | 1   |
| 8   | Black Tape                       | 2   |