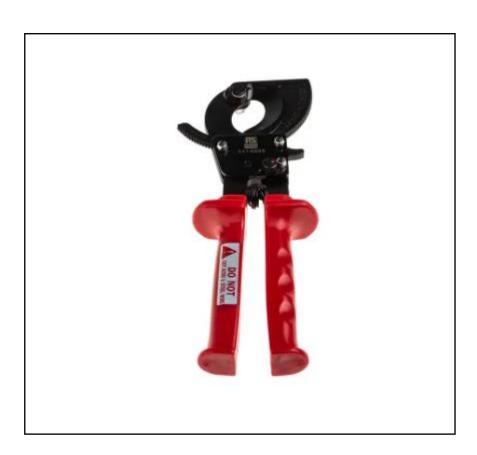

# RS PRO 250mm Ratchet Cable Cutter

RS Stock No.: 541-6898

RS Professionally Approved Products bring to you professional quality parts across all product categories. Our product range has been tested by engineers and provides a comparable quality to the leading brands without paying a premium price.

### **Product Description**

From our trusted RS PRO brand, these heavy-duty ratchet action cable cutters are ideal for single-core and multistrand cable alike. With a powerful double pawl ratchet, the cable cutter can adjust to many cable sizes, allow quick and neat cutting of non-armoured cables. The resulting smooth cutting action provides a clean cut with no crushing or warping of the cable.

## **FEATURES**

- Circular Cutting Motion Heavy-duty
- Ratchet jaw closure
- Polyethylene handles
- Hard wearing
- Easy to use and handle