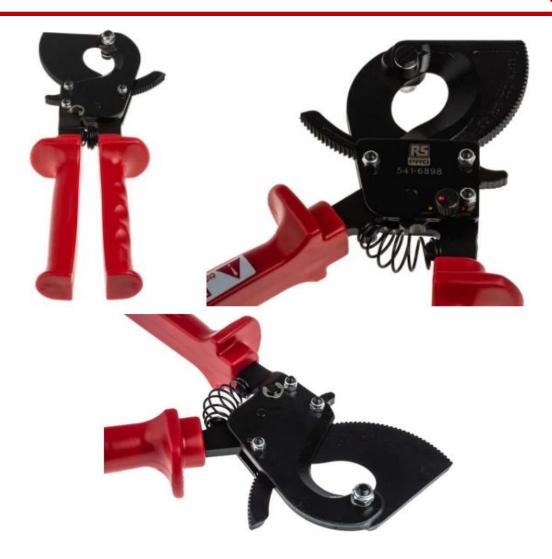

## **FEATURES**

- Circular Cutting Motion Heavy-duty
- Ratchet jaw closure
- Polyethylene handles
- Hard wearing
- Easy to use and handle

### **Product Description**

From our trusted RS PRO brand, these heavy-duty ratchet action cable cutters are ideal for single-core and multistrand cable alike. With a powerful double pawl ratchet, the cable cutter can adjust to many cable sizes, allow quick and neat cutting of non-armoured cables. The resulting smooth cutting action provides a clean cut with no crushing or warping of the cable.