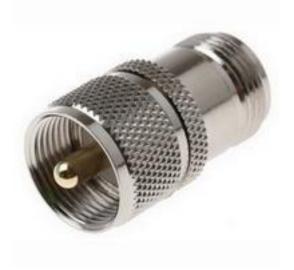

## RS Pro Straight 50Ω RF Adapter UHF Plug to Type N Socket

RS Stock No: 546-2655

### **Product Details**

RS Pro RF adapter has UHF plug and type N socket connecting ends, that works at a nominal impedance of  $50 \Omega$ . The RF adapter features straight body orientation.

#### **Features and Benefits**

- Nominal impedance of  $50\Omega$
- UHF plug to type N socket
- Straight orientation