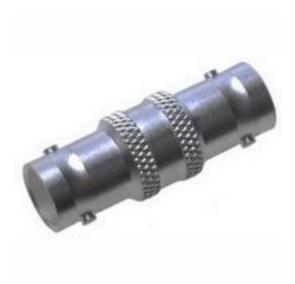

# RS Pro Straight 75 $\Omega$ RF Adapter BNC Socket to BNC Socket

RS Stock No: 546-4538

#### **Product Details**

RS Pro RF adapter has BNC socket connector on both the ends that comes with an impedance of 75  $\Omega$ . The RF adapter has straight body orientation and is made of copper material.

#### **Features and Benefits**

- Nominal impedance of 75Ω
- Copper contacts
- Straight orientation

### **Specifications:**

Adapter Type A **BNC** Adapter Type B **BNC BNC Socket to BNC Socket** Adapter Type **Body Orientation** Straight Silver **Body Plating Contact Material** Copper **Contact Plating** Silver Gender A Socket Gender B Socket Impedance 75 Ω Length 32.5 mm Operating Frequency 0 to 1 GHz **Body Material Brass Insulation Material PTFE** Operating Temperature -65 to +165°C Voltage Rating 500 V