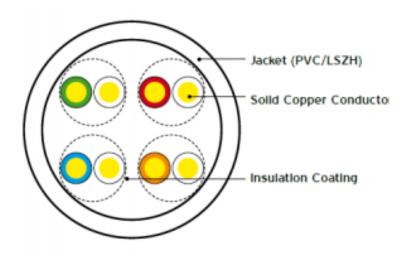

#### **General Specifications**

| Number of Strands       | 1                                             |
|-------------------------|-----------------------------------------------|
| Conductor Strand Type   | Solid                                         |
| Terminated/Unterminated | Unterminated                                  |
| Connector Type          | Unterminated/ Unterminated                    |
| Shield Type             | U/UTP                                         |
| Outer Sheath Material   | PVC                                           |
| Sheath Colour           | Grey                                          |
| Conductor Material      | Copper                                        |
| Insulator Material      | HDPE                                          |
| Application             | Laptop,PC,Modem,Router,Switch,Phone,IP camera |

### **Mechanical Specifications**

| Length               | 305m               |
|----------------------|--------------------|
| Outer Diameter       | 5mm                |
| Sheath Thickness     | 0.50mm             |
| Insulator Diameter   | 0.88mm +/-0.02     |
| American Wire Gauge  | 24AWG              |
| Cross Sectional Area | 0.2mm <sup>2</sup> |
| Size of Strands      | 24AWG              |
| Core Strands         | 1/24mm             |