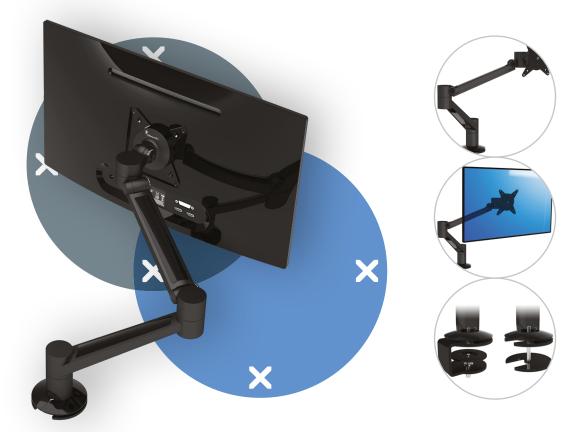

## Viewlite plus monitor arm - desk 623

Perfect for hot desking or collaborative working. It's easy to use and with the swivel limiter, which reduces the chance of bumping into walls or desks, you can locate it pretty well anywhere. Cables are easily hidden in the arm's aluminium extensions to create a tidy, professional impression.

- Dynamic height adjustment range of 240 mm
- Independent depth adjustment
- Integrated cable management
- Main components made of aluminium
- 40% of aluminium content is already recycled
- VESA MIS-D 75 x 75/100 x 100 mm compatible
- Rotate 360°, tilt +90°/-55°, swivel 360°
- Weight capacity min. 0 kg max. 7 kg per monitor
- Comes with a desk clamp mount and bolt-through desk mount

- Suitable for a desktop thickness of 5 up to 40 (clamp) or 50 mm (bolt through)
- Monitor size limit: height 850 mm
- Fitted with a practical quick-release VESA system
- Monitor rotation lock can be enabled
- Swivel limiter pre-set to +90°/-90° (can be disabled)