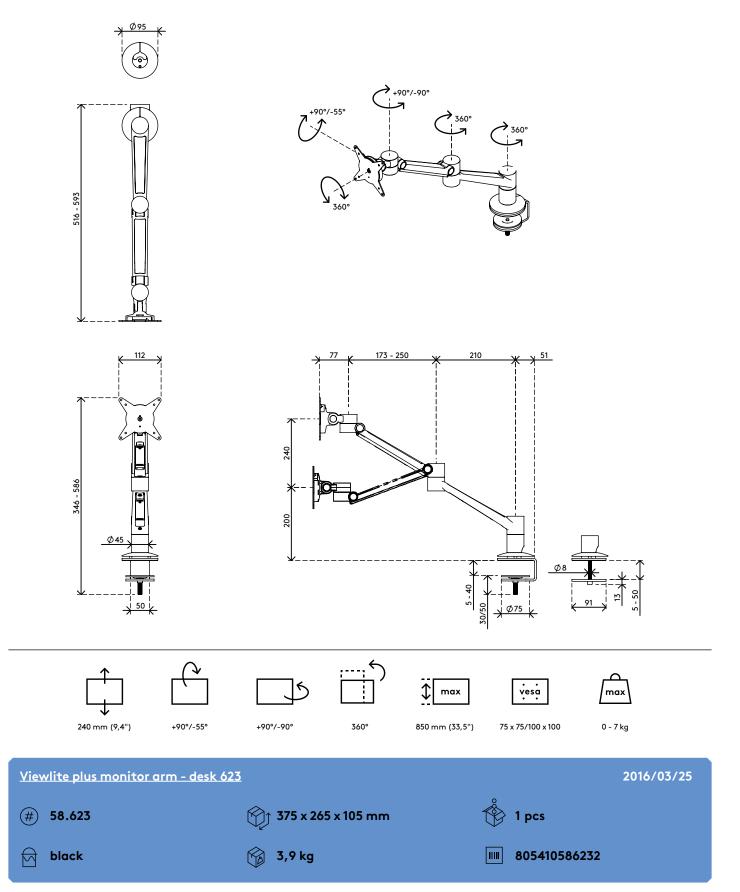

- Dynamic height adjustment range of 240 mm
- Independent depth adjustment
- Integrated cable management
- Main components made of aluminium
- 40% of aluminium content is already recycled
- VESA MIS-D 75 x 75/100 x 100 mm compatible
- Rotate 360°, tilt +90°/-55°, swivel 360°
- Weight capacity min. 0 kg max. 7 kg per monitor
- Comes with a desk clamp mount and bolt-through desk mount

- Suitable for a desktop thickness of 5 up to 40 (clamp) or 50 mm (bolt through)
- Monitor size limit: height 850 mm
- Fitted with a practical quick-release VESA system
- Monitor rotation lock can be enabled
- Swivel limiter pre-set to +90°/-90° (can be disabled)