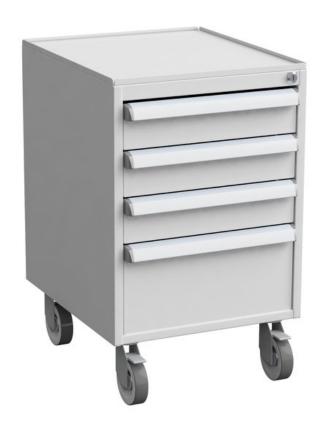

## Drawer unit 45/56-3, castors

Centrally locked high quality steel drawer units for storage of tools and small components.

| Includes drawers, pcs x height mm | 3x100, 1x200 |
|-----------------------------------|--------------|
| Product code                      | 60649303     |
| Drawer opening                    | 100          |
| Drawer max load kg                | 60           |
| Width mm                          | 450          |
| Depth mm                          | 520          |
| Height mm                         | 700          |

| ESD                                  | Yes                                              |
|--------------------------------------|--------------------------------------------------|
| Warranty years                       | 5                                                |
| Available for the following products |                                                  |
| EAN-code                             | 6416763071319                                    |
| Drawer unit max load kg              | 150                                              |
| Other                                | Internal drawer dimensions 380 x 500 x90/190/290 |