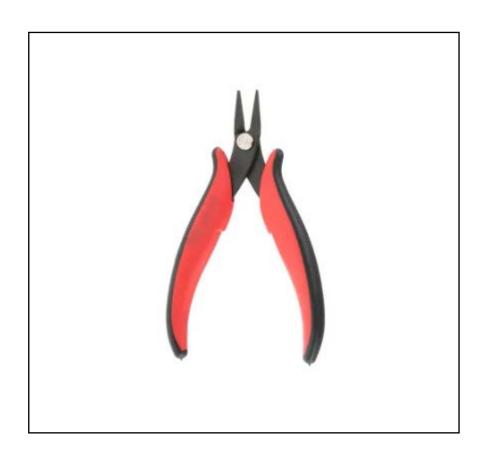

# RS PRO 140mm Steel Flat Nose Pliers With 30mm Jaw Length

RS Stock No.: 606-529

RS Professionally Approved Products bring to you professional quality parts across all product categories. Our product range has been tested by engineers and provides a comparable quality to the leading brands without paying a premium price.

### **Product Description**

From RS PRO, these high-quality long nose pliers are suitable for professionals and enthusiasts alike. With rounded external edges, these smooth pointed pliers are suitable for the handling of components in high-density areas without causing damage.