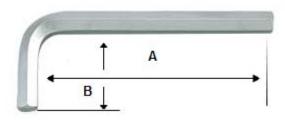

The table below shows metric Allen key sizes and dimensions for corresponding socket cap screws based on Din *912* standards on thread sizes M3-M24.

| Screw Size   | Allen Key Size | A Length | A Length | B Shortest  | RS Hes Key | Dama ada       |
|--------------|----------------|----------|----------|-------------|------------|----------------|
| (Tread Size) | Required       | (Inches) | (mm)     | Length (mm) | Part No.   | Remark         |
| M3           | 2.5            | 2.2      | 56       | 18          | 609-562    |                |
| M4           | 3              | 2.48     | 63       | 20          | 609-556    |                |
| M5           | 4              | 2.76     | 70       | 25          | 609-540    | Standard       |
| M5           | 4              | 2.76     | 140      | 25          | 734-911    | Extra-long arm |
| M6           | 5              | 3.15     | 80       | 28          | 609-534    |                |
| M8           | 6              | 3.54     | 90       | 32          | 609-528    |                |
| M10          | 8              | 3.94     | 100      | 36          | 609-512    |                |
| M12          | 10             | 4.41     | 224      | 40          | 734-955    | Extra-long arm |
| M14          | 12             | 4.92     | 250      | 45          | 499-2436   | Extra-long arm |
| M16          | 14             | 5.51     | 280      | 56          | 499-2414   | Extra-long arm |
| M18          | 14             | 5.51     | 320      | 56          | 499-2414   | Extra-long arm |
| M20          | 17             | 6.3      | 320      | 63          | 499-2458   | Extra-long arm |
| M22          | 17             | 6.3      | 320      | 63          | 499-2458   | Extra-long arm |
| M24          | 19             | 7.09     | 360      | 70          | 499-2442   | Extra-long arm |