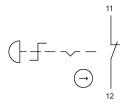

#### Wiring diagram

#### **Component layout**

#### Legend

Switching action: C = Maintained