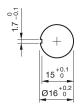

## 61-6441.4047 - Emergency-stop switch compact, foolproof EN IEC 60947-5-5

Attention: The preview is based on a sample product. This can differ from your current configuration.

Mounting

Mounting cut-out Ø 16 mm Design raised

#### **Mounting cut-outs**