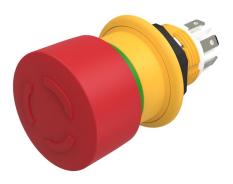

## 61-6441.4047 - Emergency-stop switch compact, foolproof EN IEC 60947-5-5

Attention: The preview is based on a sample product. This can differ from your current configuration.

Mounting

Mounting cut-out Ø 16 mm Design raised

Front

Front shape round Front dimension Ø 27 mm

**Other Attributes** 

Marking Arrows Weight 0.018 kg

Operating-/Indication part

Lens material Plastic
Lens colour red
Lens profile Mushroom

**IP-Rating** 

Front protection IP67, IP69K

**Connection Method** 

Terminal Solder 2.8 x 0.5 mm

Actuator

Switching action Maintained

Switching element

Contacts 1 NC

**Function** 

Emergency stop switch