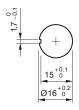

#### **Mounting cut-outs**

#### Mounting

 $\begin{array}{ll} \mbox{Mounting cut-out} & \mbox{$\varnothing$ 16 mm} \\ \mbox{Design} & \mbox{raised} \end{array}$ 