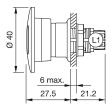

#### **Dimensions**

L1 = Solder/Plug-in terminal 2.8 x 0.5 mm

#### **Front**

Front shape round Front dimension Ø 40 mm

#### Mounting

 $\begin{array}{ll} \mbox{Mounting cut-out} & \mbox{$\varnothing$ 16 mm} \\ \mbox{Design} & \mbox{raised} \end{array}$ 