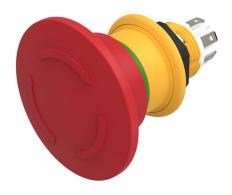

#### **Front**

Front shape round Front dimension Ø 40 mm

#### Operating-/Indication part

Lens material Plastic
Lens colour red
Lens profile Mushroom

#### **Actuator**

Switching action Maintain

#### **Function**

Emergency stop switch

e a o