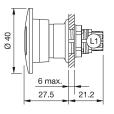

### Dimensions

L1 = Solder/Plug-in terminal 2.8 x 0.5 mm

#### Mounting Mounting cut-out

Design

**Front** Front shape Front dimension

Other Attributes Marking Weight