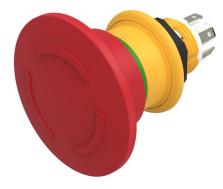

#### Operating-/Indication part Lens material

Ø 16 mm

raised

round

Ø 40 mm

Arrows

Plastic

Mushroom

IP67, IP69K

Maintain

1 NC + 1 NO

Solder 2.8 x 0.5 mm

red

0.018 kg

Lens colour Lens profile

IP-Rating Front protection

Connection Method Terminal

Actuator Switching action

Switching element Contacts

Function Emergency stop switch

eao