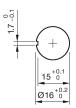

60947-5-5



Attention: The preview is based on a sample product. This can differ from your current configuration.

#### Mounting Mounting cut-out

Design

**Front** Front shape Front dimension

Other Attributes Marking Weight

#### Operating-/Indication part Lens material

Ø 16 mm

raised

round

Ø 40 mm

Arrows

Plastic

Mushroom

IP67, IP69K

Maintain

1 NC + 1 NO

Solder 2.8 x 0.5 mm

red

0.018 kg

Lens colour Lens profile

IP-Rating Front protection

Connection Method Terminal

Actuator Switching action

Switching element Contacts

Function Emergency stop switch

eao

# EAO – Your Expert Partner for Human Machine Interfaces

## 61-6461.4077 - Emergency-stop switch compact, foolproof EN IEC 60947-5-5

### Dimensions



L1 = Solder/Plug-in terminal 2.8 x 0.5 mm

### Mounting cut-outs



### Wiring diagram



### **Component layout**



### Additional information

Twist to unlock clockwise Position indication ring green Application as per DIN EN ISO 13850 and EN 60204-1

**Legend** Switching action: C = Maintained