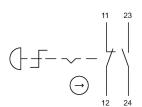

: The preview is based on a sample product. This can differ from your current configuration.

#### Mounting Mounting cut-out

Design

**Front** Front shape Front dimension

Other Attributes Marking Weight

#### Operating-/Indication part Lens material

Ø 16 mm

raised

round

Ø 40 mm

Arrows

Plastic

Mushroom

IP67, IP69K

Maintain

1 NC + 1 NO

Solder 2.8 x 0.5 mm

red

0.018 kg

Lens colour Lens profile

IP-Rating Front protection

Connection Method Terminal

Actuator Switching action

Switching element Contacts

Function Emergency stop switch

eao

# EAO – Your Expert Partner for Human Machine Interfaces

## 61-6461.4077 - Emergency-stop switch compact, foolproof EN IEC 60947-5-5

### Dimensions



L1 = Solder/Plug-in terminal 2.8 x 0.5 mm

### Mounting cut-outs



### Wiring diagram



### **Component layout**



### Additional information

Twist to unlock clockwise Position indication ring green Application as per DIN EN ISO 13850 and EN 60204-1

**Legend** Switching action: C = Maintained