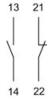

# Wiring diagram

### Legend

Contacts: NC = Normally closed, NO = Normally open