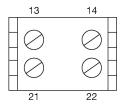

# **Component layout**

### Legend

Contacts: NC = Normally closed, NO = Normally open