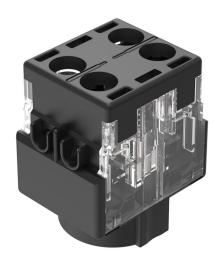

# 61-8675.11 - Switching element for pushbutton and keylock- and selector switch 2 positions

# 61-8675.11 - Switching element for pushbutton and keylock- and selector switch 2 positions

Attention: The preview is based on a sample product. This can differ from your current configuration.

## **Connection Method**

Terminal Screw terminal

## Switching element

Switching current 5 /

Switching system Slow-make switching element

Contacts 1 NC + 1 NO
Contact material Silver
Switching voltage 250 V AC/DC

eao 🔳