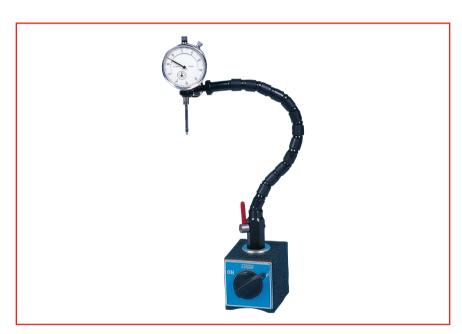

## Datasheet RS Pro Magnetic Base with Snake Arm

RS Stock No: 614-1517

## **Specifications:**

This Magnetic Base Indicator Stand has a flexible arm that can be locked in any position by means of a single locking lever situated at its base

Will hold Plunger or Lever Indicators with Stems/Spigots between 3 to 13mm diameter. Magnetic Base provides 40kg (400N) pull, complete with ON/Off switch.

Arm thread to Magnetic Base: M8 Overall length of Snake Arm:330mm

Magnet Base Dimensions W x L x H (mm): 50 x 60 x 55

| Order Code | Manufacturers Code | Description                  |
|------------|--------------------|------------------------------|
| 614-1517   | MB-SX              | Magnetic Base with Snake Arm |