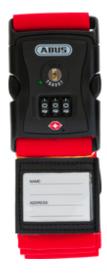

## Technology

- Individually resettable 3-digit code
- Writeable address label included
- Total length of luggage strap ca. 192 cm
- Inclusive opening indicator showing that the luggage strap was opened by a TSA key.

## **Operation and use**

- Suitable to secure luggage the length can be adjusted to suitcases with different sizes temporary and flexibly
- Ideal for journeys to the USA: the luggage can be opened/relocked by the US security authorities without damaging the lock
- TSA-conform luggage strap lock incl. writeable address label, opening indicator and individually resettable 3-digit code