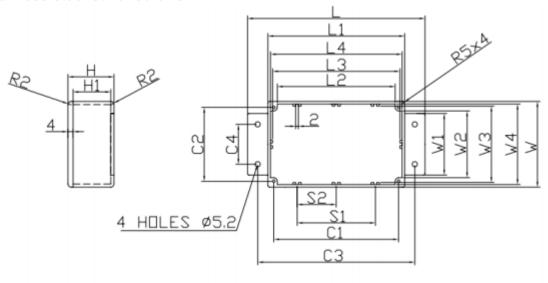

#### **Mechanical Specifications**

| Gasket Material    | Neoprene                |
|--------------------|-------------------------|
| External Height    | 30mm                    |
| External Length    | 139.7mm                 |
| External Width     | 63.8mm                  |
| External Dimension | 139.7mm x 63.8mm x 30mm |
| Thickness          | 75-100 Micron           |