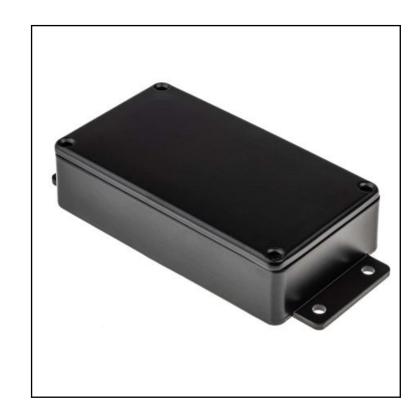

### **IP66 Flanged - Nylon Coated**

This RS Pro Aluminium Enclosure is Nylon coated and has flanges for housing electrical components. Can be wall mounted or mounted on a place of installation. Made of Aluminium alloy ADC-12 with a stove acrylic finish. With an IP66 seal, this enclosure is dust proof, splash proof and protects from powerful jets of water.

#### **General Specifications**

| Body Material    | Die Cast Aluminium |
|------------------|--------------------|
| Colour           | Black              |
| Lid Colour       | Black              |
| Handheld         | No                 |
| Flanged          | Yes                |
| Shielded         | Yes                |
| Transparent Door | No                 |

#### **Mechanical Specifications**

| Gasket Material    | Neoprene                |
|--------------------|-------------------------|
| External Height    | 30mm                    |
| External Length    | 139.7mm                 |
| External Width     | 63.8mm                  |
| External Dimension | 139.7mm x 63.8mm x 30mm |
| Thickness          | 75-100 Micron           |