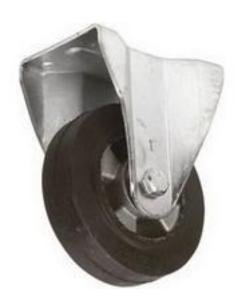

## **Product Details**

RS Pro fixed castor wheel ART36A has diameter of 160 mm and load capacity of 330 kg. It features ball bearing hub for a strong and easy roll. This heavy duty caster has elastic rubber tyre for non-marking floor surface.

## **Specifications:**

| Fixing Centres (Length) | 105 mm       |
|-------------------------|--------------|
| , , ,                   |              |
| Fixing Centres (Width)  | 80 mm        |
| Fixing Centres          | 105 x 80 mm  |
| Fixing Hole Size        | 11 mm        |
| Fixing Plate Dimensions | 145 x 110 mm |
| Fixing Plate Length     | 145 mm       |
| Fixing Plate Width      | 110 mm       |
| Hub Bearing Type        | Ball Bearing |
| Hub Material            | Aluminium    |
| Includes Brake          | No           |
| Load Capacity           | 330 kg       |
| Number of Fixing Holes  | 4            |
| Overall Height          | 197 mm       |
| Rotation                | Fixed        |
| Tyre Material           | Rubber       |
| Weight Class            | Heavy Duty   |
| Wheel Diameter          | 160 mm       |
| Wheel Width             | 50 mm        |
|                         |              |