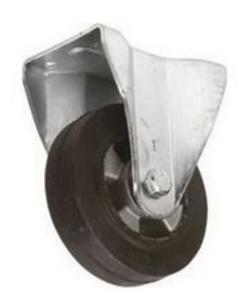

## RS Pro Fixed Plate Castor ART36A 200MM, 460kg

RS Stock No: 621-9547

#### **Product Details**

RS Pro fixed castor wheel ART36A has diameter of 200 mm and load capacity of 460 kg. It features ball bearing hub for a strong and easy roll. This heavy duty caster has elastic rubber tyre for non-marking floor surface.

### **Specifications:**

| Fixing Control (Longth) | 105 mm       |
|-------------------------|--------------|
| Fixing Centres (Length) | 105 mm       |
| Fixing Centres (Width)  | 80 mm        |
| Fixing Centres          | 105 x 80 mm  |
| Fixing Hole Size        | 11 mm        |
| Fixing Plate Dimensions | 145 x 110 mm |
| Fixing Plate Length     | 145 mm       |
| Fixing Plate Width      | 110 mm       |
| Hub Bearing Type        | Ball Bearing |
| Hub Material            | Aluminium    |
| Includes Brake          | No           |
| Load Capacity           | 460 kg       |
| Number of Fixing Holes  | 4            |
| Overall Height          | 235 mm       |
| Rotation                | Fixed        |
| Tyre Material           | Rubber       |
| Weight Class            | Heavy Duty   |
| Wheel Diameter          | 200 mm       |
| Wheel Width             | 50 mm        |
|                         |              |