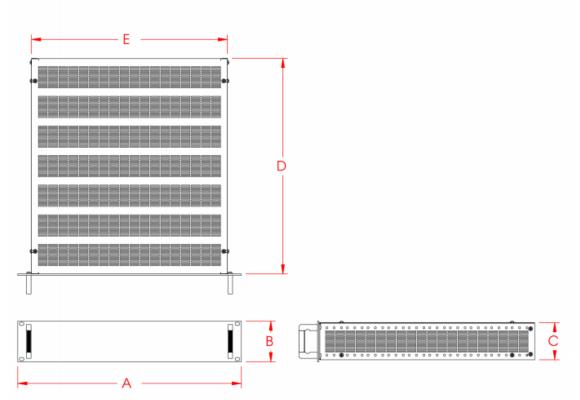

Dimension Drawings / Assembly Diagram / Accessories / Wiring Diagrams

AVAILABLE DIMENSIONS : 19" HEAVY DUTY RACK CASE

- HEIGHT : 1U to 6U (B)

- WIDTH : 483 (A)
- DEPTH : 466 (D)

| Mechanical Specifications |                   |
|---------------------------|-------------------|
| External Dimensions       | 133 x 483 x 466mm |
| External Height           | 123 mm            |
| External Width            | 436 mm            |
| External Depth            | 466mm             |
| External Case Material    | Aluminium, Steel  |
| Front Panel Material      | Aluminium         |