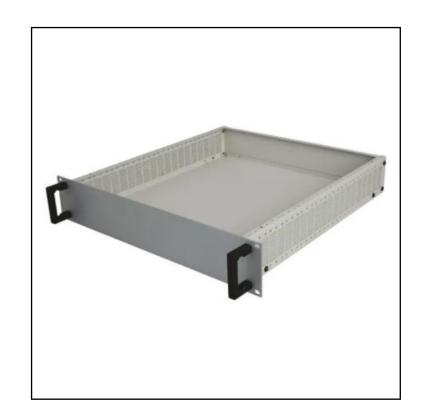

# **RS PRO Fitting Cases & Enclosures** - 3U Heavy Duty Rack Mount Case Ventilated

**RS Stock No.: 6657637** 

RS Professionally Approved Products bring to you professional quality parts across all product categories. Our product range has been tested by engineers and provides a comparable quality to the leading brands without paying a premium price.

## **RS PRO Heavy Duty Rack Cases**

This range of heavy duty aluminium rack cases from RS PRO offer an excellent enclosure case for rack mount systems. This range of rack mount cases feature ventilated aluminium and steel external panels, offering excellent durability and air flow. The rack mount cases feature grey powder paint finish Zintec steel frames and top covers, further enhancing the durability and corrosion resistance. This range of heavy duty rack mount case enclosures also feature two handles, ensuring safe installation and removal.

## **FEATURES**

- Highly durable and heavy duty design
- Ventilated, allowing good air circulation and temperature control
- Handles for ease of installation and safe removal
- Ventilated and Unventilated top covers available (purchased separately)
- Quick and easy to install