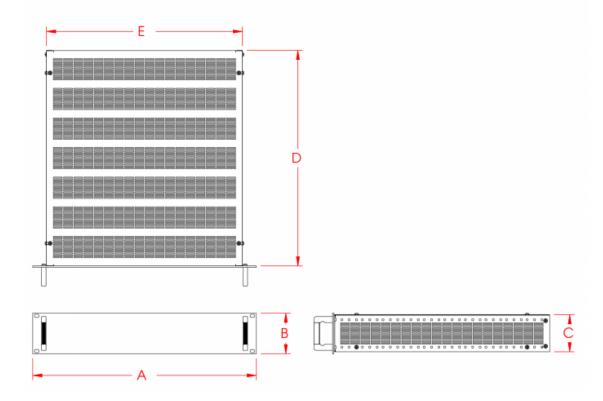

#### **Mechanical Specifications**

| External Dimensions    | 177 x 483 x 466mm |  |  |
|------------------------|-------------------|--|--|
| External Height        | 168 mm            |  |  |
| External Width         | 436 mm            |  |  |
| External Depth         | 466mm             |  |  |
| External Case Material | Aluminium, Steel  |  |  |
| Front Panel Material   | Aluminium         |  |  |

# AVAILABLE DIMENSIONS: 19" HEAVY DUTY RACK CASE

- HEIGHT : 1U to 6U (B) - WIDTH : 483 (A) - DEPTH : 466 (D)