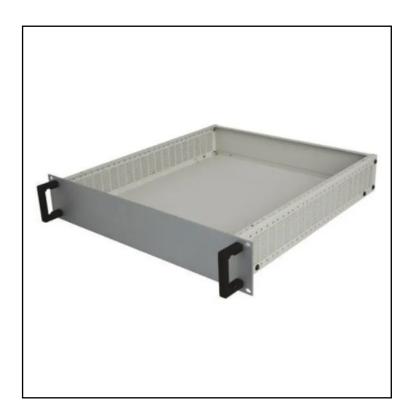

# RS PRO Fitting Cases & Enclosures - 4U Heavy Duty Rack Mount Case Ventilated

RS Stock No.: 6657646

RS Professionally Approved Products bring to you professional quality parts across all product categories. Our product range has been tested by engineers and provides a comparable quality to the leading brands without paying a premium price.

# **RS PRO Heavy Duty Rack Cases**

This range of heavy duty aluminium rack cases from RS PRO offer an excellent enclosure case for rack mount systems. This range of rack mount cases feature ventilated aluminium and steel external panels, offering excellent durability and air flow. The rack mount cases feature grey powder paint finish Zintec steel frames and top covers, further enhancing the durability and corrosion resistance. This range of heavy duty rack mount case enclosures also feature two handles, ensuring safe installation and removal.