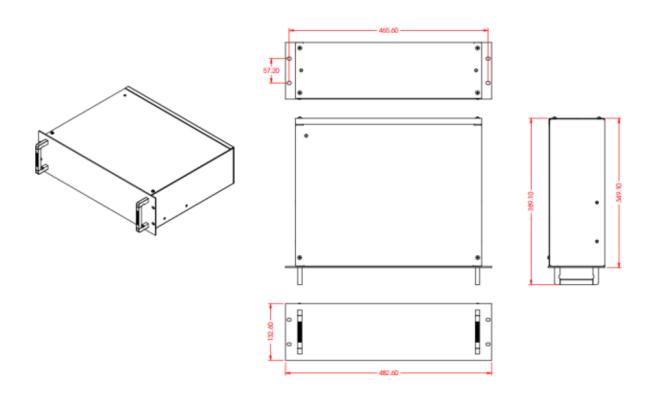

| Mechanical Specifications |                   |
|---------------------------|-------------------|
| External Dimensions       | 133 x 483 x 350mm |
| External Height           | 133 mm            |
| External Width            | 483 mm            |
| External Depth            | 350mm             |
| External Case Material    | Aluminium, Steel  |
| Front Panel Material      | Aluminium         |

Dimension Drawings / Assembly Diagram / Accessories / Wiring Diagrams