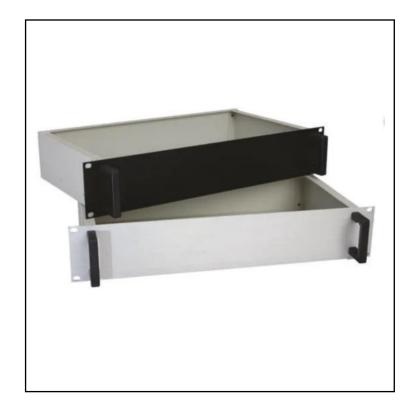

### **RS PRO 19 inch Steel Chassis Rack Mount Trays**

This range of aluminium steel 19 inch rack cases from RS PRO offer an excellent storage solution for 19 inch rack mount systems. The external case is manufactured from aluminium and steel, ensuring a highly durable and robust chassis. The front panel of the rack case features an anodised aluminium construction to further enhance the durability and corrosion resistance, whilst protecting internal components. These high quality rack cases also feature two handles for ease of installation and safe removal.

## **FEATURES**

- Light grey powder coated body with anodised front panel
- highly durable design
  Besses 0.0 mm steel
- Bases 0.9 mm steel, rear panels 1.2 mm steel
- Supplied with two handles
- Available in black or grey
- Available in either 1U, 2U and 3U rack heights

#### **General Specifications**

| Colour     | Black, Grey                                             |
|------------|---------------------------------------------------------|
| Rack Units | 3U                                                      |
| Features   | Light grey powder coated body with anodised front panel |