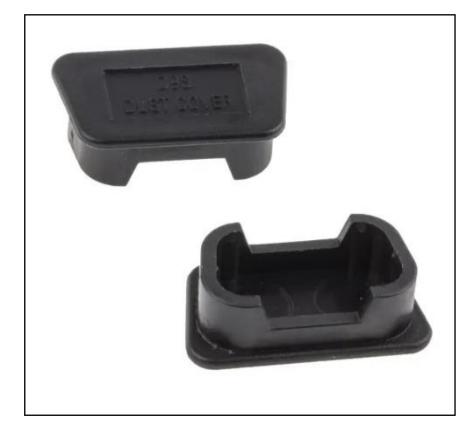

### **FEATURES**

- Female 9-pin D-sub dust cover
- Made from polypropylene for strength and durability
- Carbon black reinforcement ensures enhanced anti-static protection
- Protects components against physical and chemical damage
- 9 contacts

#### **Product Description**

A simple and effective addition to your kit, the RS PRO anti-static dust cover protects your equipment against serious dust damage during idle time. The cover can be used for all electronic and computer equipment with male D-sub connectors.

#### **General Specifications**

| Accessory Type     | Dust Cap                                                                              |
|--------------------|---------------------------------------------------------------------------------------|
| For Use With       | D-Sub Connector                                                                       |
| Gender             | Female                                                                                |
| Number Of Contacts | 9                                                                                     |
| Colour             | Black                                                                                 |
| Material           | Carbon Black Reinforced PP                                                            |
| Application        | Cable accessories, computer peripherals or any devices terminated with 'D' connectors |

| Mechanical Specifications |  |
|---------------------------|--|
|---------------------------|--|

| Dimensions 22.5mm x 13.2mm x 6.65mm |
|-------------------------------------|
|-------------------------------------|