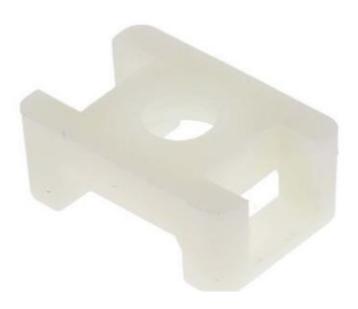

# RS PRO White Cable Tie Mount 16 mm x 23mm, 9mm Max. Cable Tie Width

RS Stock No.: 666-739

RS Professionally Approved Products bring to you professional quality parts across all product categories. Our product range has been tested by engineers and provides a comparable quality to the leading brands without paying a premium price.

### **Product Description**

Saddle style screw-mounted cable tie bases, available in black and white for outdoor and indoor use respectively. The clamps are manufactured from nylon 6.6 (also known as Nylon 66) that is classified to UL 94V-2, making them ideal for use where fire resistance is critical. Cable tie mounts have been designed specifically to be used with cables and wires to secure, identify and tidy cables.

#### **Mechanical Specifications**

| Length                     | 23mm |
|----------------------------|------|
| Width                      | 16mm |
| Fixing Hole Diameter       | 6mm  |
| Cable Tie Width Acceptance | 9mm  |