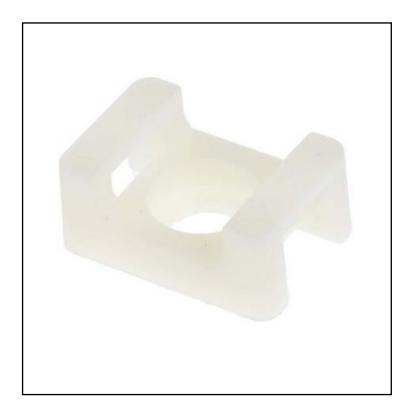

# RS PRO White Cable Tie Mount 16 mm x 23mm, 9mm Max. Cable Tie Width

RS Stock No.: 666-739

RS Professionally Approved Products bring to you professional quality parts across all product categories. Our product range has been tested by engineers and provides a comparable quality to the leading brands without paying a premium price.

### **Product Description**

Saddle style screw-mounted cable tie bases, available in black and white for outdoor and indoor use respectively. The clamps are manufactured from nylon 6.6 (also known as Nylon 66) that is classified to UL 94V-2, making them ideal for use where fire resistance is critical. Cable tie mounts have been designed specifically to be used with cables and wires to secure, identify and tidy cables.

#### **Mechanical Specifications**

| Length                     | 23mm |
|----------------------------|------|
| Width                      | 16mm |
| Fixing Hole Diameter       | 6mm  |
| Cable Tie Width Acceptance | 9mm  |