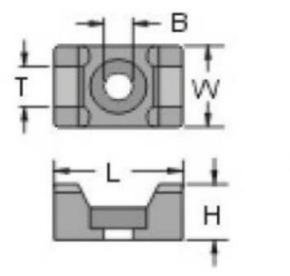

## Dimensions (mm)

| RS Stock<br>No | Н   | L  | W  | Т   | В   |
|----------------|-----|----|----|-----|-----|
| 666-717        | 7   | 15 | 10 | 5.1 | 3   |
| 666-739        | 9.8 | 23 | 16 | 9   | 6.3 |
| 233-663        | 7   | 15 | 10 | 5.1 | 3   |
| 233-685        | 9.8 | 23 | 16 | 9   | 6.3 |