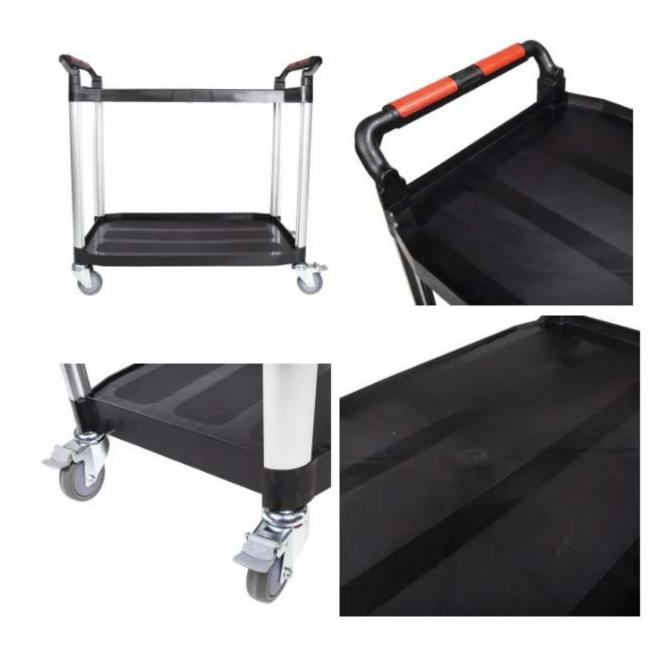

## **Product Description**

RS Pro trolleys and carts are plastic 2 shelf trolleys that are suitable for use in most environments. The trolleys are made from plastic with aluminium uprights and are available in a standard or large size. The trolleys are designed with built-in push and pull handles at both ends of the top tray. Swivel thermoplastic wheels/castors ensure the trolleys are easy to move and transport heavy loads. Two of the wheels/castors are braked for added safety when the trolley is stationary.

## **FEATURES**

- Suitable for most environments
- Made from a thermoplastic with aluminium uprights (trolley legs)
- Fitted with shelves trays – with ribbed surface
- Black and aluminium finish
- Easy to use and move around