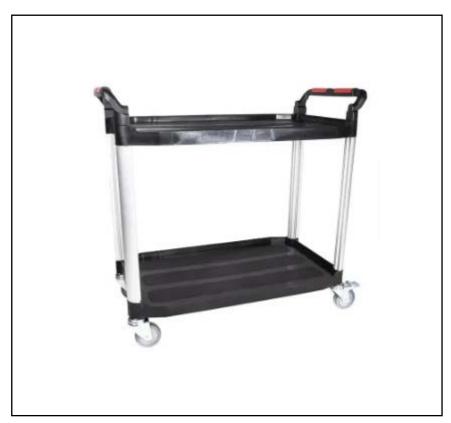

# RS PRO 2 Shelf Aluminium Trolley Trolley, 866 x 500mm, 120kg Load

RS Stock No.: 669-3740

RS Professionally Approved Products bring to you professional quality parts across all product categories. Our product range has been tested by engineers and provides a comparable quality to the leading brands without paying a premium price.

## **Product Description**

RS Pro trolleys and carts are plastic 2 shelf trolleys that are suitable for use in most environments. The trolleys are made from plastic with aluminium uprights and are available in a standard or large size. The trolleys are designed with built-in push and pull handles at both ends of the top tray. Swivel thermoplastic wheels/castors ensure the trolleys are easy to move and transport heavy loads. Two of the wheels/castors are braked for added safety when the trolley is stationary.

## **FEATURES**

- Suitable for most environments
- Made from a thermoplastic with aluminium uprights (trolley legs)
- Fitted with shelves trays – with ribbed surface
- Black and aluminium finish
- Easy to use and move around