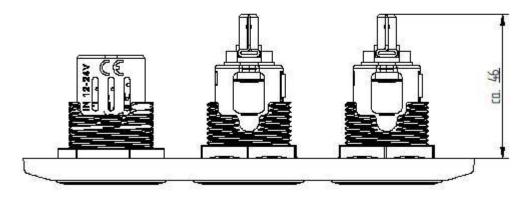

## Built-In Socket including 1 power USB socket and 2 power socket

Art. Nr. 67326000 (BP) Art. Nr. 67326500 (SP)

06.04.2020

1 Power Double USB Socket

2 Power Socket 21 mm Ø

Input voltage: max. 24 V DC

Current load total: max. 20 A based on a cable cross

#### Material housing:

Frame: Polycarbonate

Power socket: Polycarbonate / Metal

USB socket: ABS

Temperature stress: max.110° C