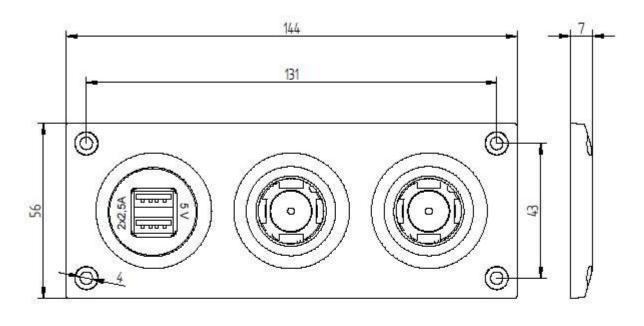

## Built-In Socket including 1 power USB socket and 2 power socket

Art. Nr. 67326000 (BP) Art. Nr. 67326500 (SP)

06.04.2020

1 Power Double USB Socket

2 Power Socket 21 mm Ø

Input voltage: max. 24 V DC

Current load total: max. 20 A based on a cable cross

section of 2.5 mm<sup>2</sup>

max. 16 A based on a cable cross

section of 1.5 mm<sup>2</sup>

Connection: ca. 200mm cable

#### **Power Double USB Socket**

Output voltage : 5 V DC

Output current: 4.2 A total (duration)

5 A total (short time)

Current consumption: < 3 mA (idle)

Protection against: Overload, overtemperature,

reverse voltage

#### Material housing:

Frame: Polycarbonate

Power socket: Polycarbonate / Metal

USB socket: ABS

Temperature stress: max.110° C