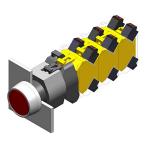

#### 704.062.2 - Illuminated pushbutton actuator

Attention: The preview is based on a sample product. This can differ from your current configuration.

Mounting

**Front** 

Front shape round
Front dimension Ø 29 mm
Front bezel colour natural anodized
Front bezel material Aluminium

Other Attributes

Weight 0,056 kg

Operating-/Indication part

Lens optics transparent
Lens material Plastic
Lens colour red
Lens profile flat
Lens illumination illuminative

**IP-Rating** 

Front protection IP65

**Connection Method** 

Terminal Screw terminal

**Actuator** 

Switching action Maintained
Housing material Plastic
Housing colour grey

Switching element

max. number of switching 3

elements

Illumination

LED colour red

**Function** 

Illuminated pushbutton

e a o