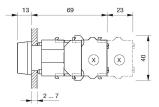

This can differ from your current configuration.

Mounting

**Front** 

Front shape round
Front dimension Ø 29 mm
Front bezel colour natural anodized
Front bezel material Aluminium

Other Attributes

Weight 0,056 kg

Operating-/Indication part

Lens optics transparent
Lens material Plastic
Lens colour red
Lens profile flat
Lens illumination illuminative

**IP-Rating** 

Front protection IP65

**Connection Method** 

Terminal Screw terminal

**Actuator** 

Switching action Maintained
Housing material Plastic
Housing colour grey

Switching element

max. number of switching 3

elements

Illumination

LED colour red

**Function** 

Illuminated pushbutton

e a o

# EAO – Your Expert Partner for **Human Machine Interfaces**

### 704.062.2 - Illuminated pushbutton actuator

#### **Dimensions**



X = Screw terminal

#### **Mounting cut-outs**



PIT = Push-in terminal

#### Wiring diagram



#### **Additional information**

Frontring with protective cover to be mounted with a torque of 40 Ncm onto actuator

Max. 3 switching elements can be clipped on

The colour of anodized aluminium parts can vary due to technical production reasons

#### Legend

Switching action: C = Maintained

e a o

Stand: 15.09.2023