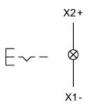

#### Wiring diagram

#### Legend

Switching action: C = Maintained

e a o

Stand: 15.09.2023