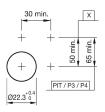

Mounting

**Front** 

Front shape round
Front dimension Ø 29 mm
Front bezel colour natural anodized
Front bezel material Aluminium

Other Attributes

Weight 0,056 kg

Operating-/Indication part

Lens optics transparent
Lens material Plastic
Lens colour red
Lens profile flat
Lens illumination illuminative

**IP-Rating** 

Front protection IP65

**Connection Method** 

Terminal Screw terminal

**Actuator** 

Switching action Maintained
Housing material Plastic
Housing colour grey

Switching element

max. number of switching 3

elements

Illumination

LED colour red

**Function** 

Illuminated pushbutton

e a o

# EAO – Your Expert Partner for **Human Machine Interfaces**

### 704.062.2 - Illuminated pushbutton actuator

#### **Dimensions**



X = Screw terminal

#### **Mounting cut-outs**



PIT = Push-in terminal

#### Wiring diagram



#### **Additional information**

Frontring with protective cover to be mounted with a torque of 40 Ncm onto actuator

Max. 3 switching elements can be clipped on

The colour of anodized aluminium parts can vary due to technical production reasons

#### Legend

Switching action: C = Maintained

e a o

Stand: 15.09.2023